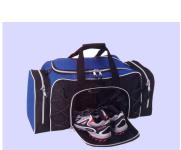

**Deluxe Duffle w/shoe storage;** 24x12x10; royal/ blk, red/blk, yellow/blk, grey/blk \$34.00

**Backpacks**; large 12x16x17 \$29.00 Small 9x14x6 \$26.00 Red, lght blue, pink, navy, blk, royal, purple, kelly green, gold