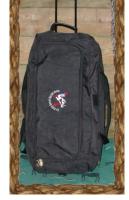

Briefcase; 16x12x6 Royal, blk, navy, red, hunter \$26.00

**Colorful Briefcasse** 16x13x4 royal/blk, red/blk, yellow/blk \$24.00

**Rolling Duffle Bag** 

Cinch Pak; 14x16, kelly green, pink, purple, orange, blk, royal, navy, red, gold,