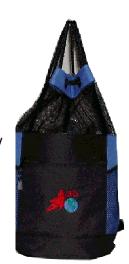

hunter, maroon

\$18.00

Personal's Bag; 10x9x4 \$28.00

Large; 30x14x12 \$39.00 Med 22x12x11 \$34.00

6 pk Cooler 10x11x6 Blk, royal, \$24.00

**Rolling** computer case: 14x12x10 \$54

**Drawstring** mesh Backpack 11x20x7 blue/ blk, red/blk, yellow/blk \$24.00