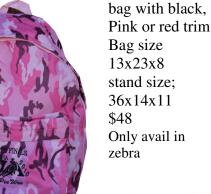

## Red Eagle Creations DUFFLES, BAGS & TOTES

804-492-9656 804-492-4525 fax 155 Swann Rd Cumberland, Va 23040

There are variety of different bags available in zebra, camo, cheetah and giraffe. Here are a few of the most popular that are usually available. Most bags come in any of the prints. The zebra is sometimes available with pink, red, blue, black or green straps