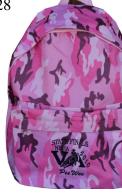

## Red Eagle Creations DUFFLES, BAGS & TOTES

804-492-9656 804-492-4525 fax 155 Swann Rd Cumberland, Va 23040

There are variety of different bags available in zebra, camo, cheetah and giraffe. Here are a few of the most popular that are usually available. Most bags come in any of the prints. The zebra is sometimes available with pink, red, blue, black or green straps