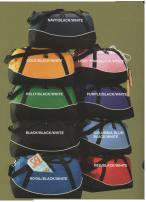

## Colorblock Duffle; 27x13x14; all colors with grey; red, pink, purple, blk, hunter, navy, royal, \$29.00

Panel Tote; Available in blk with; royahunter, l, lime, hot pink, light pink, stone, and red \$24.00

**Deluxe Duffle w/shoe storage;** 24x12x10; royal/ blk, red/blk, yellow/blk, grey/blk \$34.00

**Backpacks**; large 12x16x17 \$29.00 Small 9x14x6 \$26.00 Red, lght blue, pink, navy, blk, royal, purple, kelly green, gold