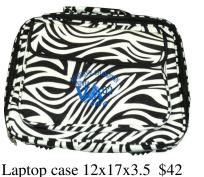

Athletic Duffle with zebra accent, Available lime, pink,

Zebra Rolling

turquoise \$42

Foldable rolling cooler 14x16x12; navy, red, blk, royal \$54.00

Roll bag 16x8 \$26

Backpack 17x12x5 \$29

Laptop case 12x17x