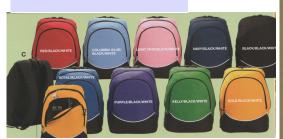

**Deluxe Duffle w/shoe storage;** 24x12x10; royal/ blk, red/blk, yellow/blk, grey/blk \$34.00

**Backpacks**; large 12x16x17 \$29.00 Small 9x14x6 \$26.00 Red, lght blue, pink, navy, blk, royal, purple, kelly green, gold