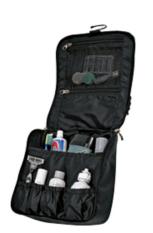

**Deluxe Duffle w/shoe storage;** 24x12x10; royal/ blk, red/blk, yellow/blk, grey/blk \$34.00

**Backpacks**; large 12x16x17 \$29.00 Small 9x14x6 \$26.00 Red, lght blue, pink, navy, blk, royal, purple, kelly green, gold