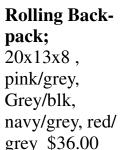

Briefcase; 16x12x6 Royal, blk, navy, red, hunter \$26.00

**Colorful Briefcasse** 16x13x4 royal/blk, red/blk, yellow/blk \$24.00

**Rolling Duffle Bag** 

Cinch Pak; 14x16, kelly green, pink, purple, orange, blk, royal, navy, red, gold,

hunter, maroon

\$18.00

Personal's Bag; 10x9x4 \$28.00

Large; 30x14x12 \$39.00 Med 22x12x11 \$34.00

6 pk Cooler 10x11x6 Blk, royal, \$24.00

**Rolling** computer case: 14x12x10 \$54

**Drawstring** mesh Backpack 11x20x7 blue/ blk, red/blk, yellow/blk \$24.00