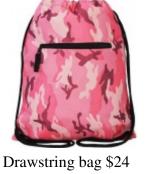

hunter, maroon

\$18.00

Personal's Bag; 10x9x4 \$28.00

Large; 30x14x12 \$39.00 Med 22x12x11 \$34.00

6 pk Cooler 10x11x6 Blk, royal, \$24.00

**Rolling** computer case: 14x12x10 \$54

**Drawstring** mesh Backpack 11x20x7 blue/ blk, red/blk, yellow/blk \$24.00