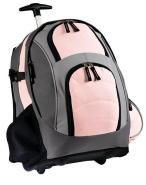

Briefcase; 16x12x6 Royal, blk, navy, red, hunter \$26.00

**Colorful Briefcasse** 16x13x4 royal/blk, red/blk, yellow/blk \$24.00

**Rolling Duffle Bag** 

Cinch Pak; 14x16, kelly green, pink, purple, orange, blk, royal, navy, red, gold,

hunter, maroon

\$18.00

Personal's Bag; 10x9x4 \$28.00

Large; 30x14x12 \$39.00 Med 22x12x11 \$34.00

6 pk Cooler 10x11x6 Blk, royal, \$24.00

**Rolling** computer case: 14x12x10 \$54

**Drawstring** mesh Backpack 11x20x7 blue/ blk, red/blk, yellow/blk \$24.00