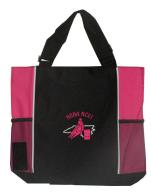

## Colorblock Duffle; 27x13x14; all colors with grey; red, pink, purple, blk, hunter, navy, royal, \$29.00

Panel Tote; Available in blk with; royahunter, l, lime, hot pink, light pink, stone, and red \$24.00