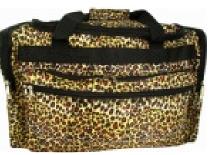

## Red Eagle Creations DUFFLES, BAGS & TOTES

804-492-9656 804-492-4525 fax 155 Swann Rd Cumberland, Va 23040

There are variety of different bags available in zebra, camo, cheetah and giraffe. Here are a few of the most popular that are usually available. Most bags come in any of the prints. The zebra is sometimes available with pink, red, blue, black or green straps

Most bags are made of a canvas material or heavy duty microfiber.

Many of these bags are also available in quilted fabric

Backpack available; blk, pink, lime, turquoise \$38

Lunch Purse, pink only with zebra \$28