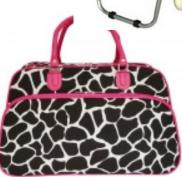

## Red Eagle Creations DUFFLES, BAGS & TOTES

804-492-9656 804-492-4525 fax 155 Swann Rd Cumberland, Va 23040

There are variety of different bags available in zebra, camo, cheetah and giraffe. Here are a few of the most popular that are usually available. Most bags come in any of the prints. The zebra is sometimes available with pink, red, blue, black or green straps

Most bags are made of a canvas material or heavy duty microfiber.

Many of these bags are also available in quilted fabric

Backpack available; blk, pink, lime, turquoise \$38

Lunch Purse, pink only with zebra \$28