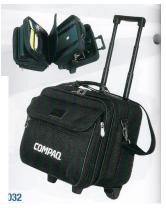

hunter, maroon

\$18.00

Personal's Bag; 10x9x4 \$28.00

Large; 30x14x12 \$39.00 Med 22x12x11 \$34.00

6 pk Cooler 10x11x6 Blk, royal, \$24.00

**Rolling** computer case: 14x12x10 \$54

**Drawstring** mesh Backpack 11x20x7 blue/ blk, red/blk, yellow/blk \$24.00