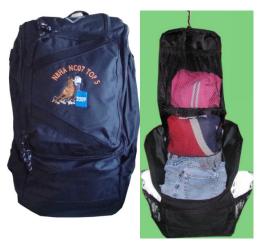

10 % DISCOUNT WHEN ORDERING 12 OR MORE
ITEMS WITH THE SAME DESIGN (see ordering info page for details)

GEARMAX Bag, (backpack) 18x13x11 (closed) comes in blk, red, pink, blue & green \$59.00 AWESOME BAG!
Must see to appreciate