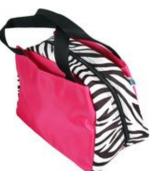

## Red Eagle Creations DUFFLES, BAGS & TOTES

804-492-9656 804-492-4525 fax 155 Swann Rd Cumberland, Va 23040

There are variety of different bags available in zebra, camo, cheetah and giraffe. Here are a few of the most popular that are usually available. Most bags come in any of the prints. The zebra is sometimes available with pink, red, blue, black or green straps

Most bags are made of a canvas material or heavy duty microfiber.

Many of these bags are also available in quilted fabric

Backpack available; blk, pink, lime, turquoise \$38

Lunch Purse, pink only with zebra \$28