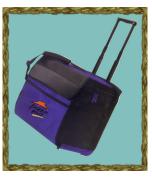

Athletic Duffle with zebra accent, Available lime, pink,

Zebra Rolling

turquoise \$42

Foldable rolling cooler 14x16x12; navy, red, blk, royal \$54.00

Roll bag 16x8 \$26

Backpack 17x12x5 \$29

Laptop case 12x17x