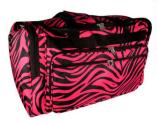

## Red Eagle Creations DUFFLES, BAGS & TOTES

804-492-9656 804-492-4525 fax 155 Swann Rd Cumberland, Va 23040

There are variety of different bags available in zebra, camo, cheetah and giraffe. Here are a few of the most popular that are usually available. Most bags come in any of the prints. The zebra is sometimes available with pink, red, blue, black or green straps