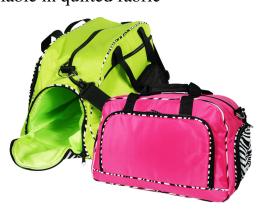

Most bags are made of a canvas material or heavy duty microfiber.

Many of these bags are also available in quilted fabric

Backpack available; blk, pink, lime, turquoise \$38

Lunch Purse, pink only with zebra \$28

Athletic Duffle with zebra accent, Available lime, pink,

Zebra Rolling

turquoise \$42

Foldable rolling cooler 14x16x12; navy, red, blk, royal \$54.00

Roll bag 16x8 \$26

Backpack 17x12x5 \$29

Laptop case 12x17x