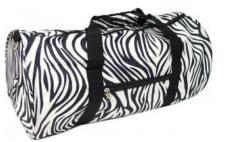

## Red Eagle Creations DUFFLES, BAGS & TOTES

804-492-9656 804-492-4525 fax 155 Swann Rd Cumberland, Va 23040

There are variety of different bags available in zebra, camo, cheetah and giraffe. Here are a few of the most popular that are usually available. Most bags come in any of the prints. The zebra is sometimes available with pink, red, blue, black or green straps