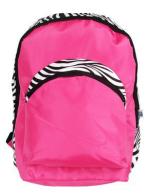

## Red Eagle Creations DUFFLES, BAGS & TOTES

804-492-9656 804-492-4525 fax 155 Swann Rd Cumberland, Va 23040

There are variety of different bags available in zebra, camo, cheetah and giraffe. Here are a few of the most popular that are usually available. Most bags come in any of the prints. The zebra is sometimes available with pink, red, blue, black or green straps

Most bags are made of a canvas material or heavy duty microfiber.

Many of these bags are also available in quilted fabric

Backpack available; blk, pink, lime, turquoise \$38

Lunch Purse, pink only with zebra \$28